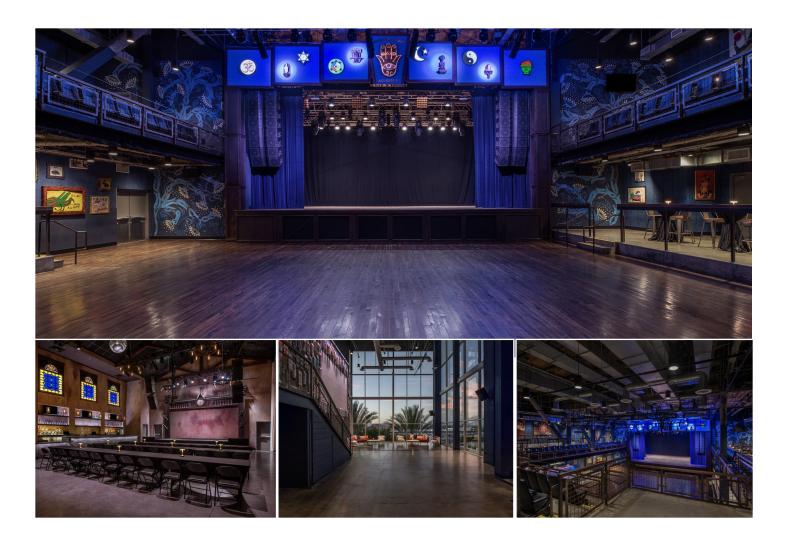

| LOCATION         | RECEPTION | BANQUET | THEATER |
|------------------|-----------|---------|---------|
| Elwood Terrace   | 150       | 100     | 80      |
| Foundation Room  | 175       | 70      | 180     |
| The Parish       | 250       | 120     | 200     |
| Restaurant & Bar | 315       | 225     | 250     |
| Music Hall       | 1,700     | 600     | 1,000   |
| Full Venue       | 3,000+    | N/A     | N/A     |