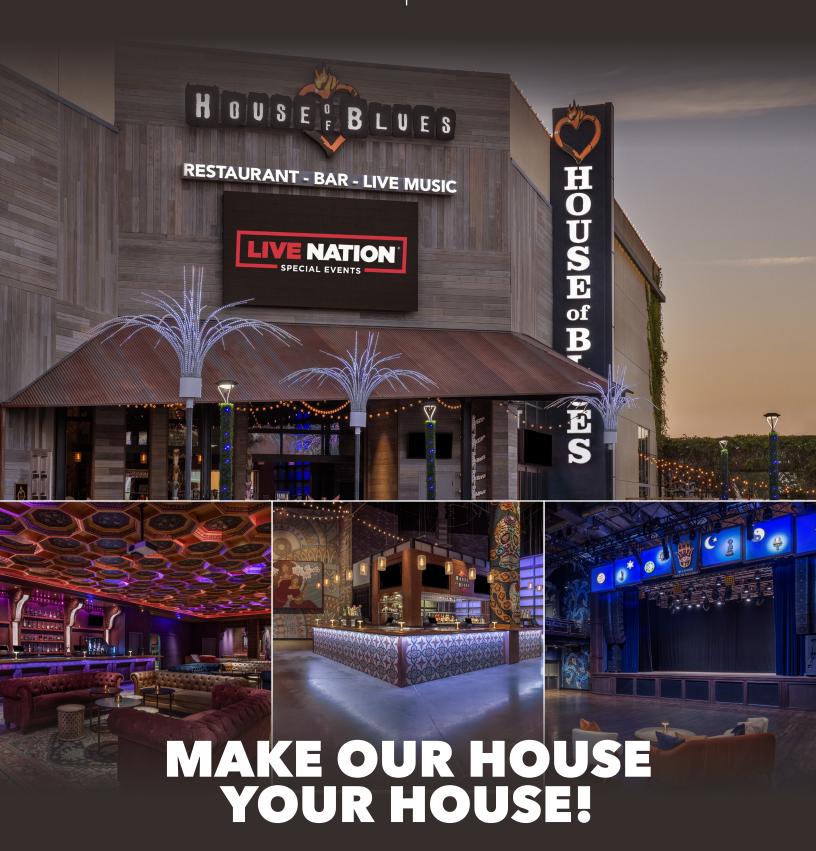

HOUSE OF BLUES ANAHEIM AT GARDENWALK 714.520.2379

□ HOBANAHEIMEVENTS@LIVENATION.COM

With 40,000 square feet of flexible space, House of Blues® Anaheim at GardenWalk offers four distinct areas that are the perfect location to host your next corporate event, private concert, social gathering, wedding, reception or private dinner. With access to the world's greatest musical entertainment, state-of-the-art lighting and sound, custom menus and mixology - our unique venue will exceed expectations of even the most discerning guest. Accommodating 20 to 3,300 guests and conveniently located near the Anaheim Convention Center and the Disneyland Resort, our talented staff handles every detail, so you don't have to!